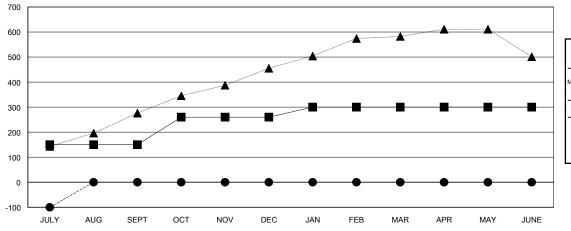

#### GOALS AND ACTUAL MEMBERS CUMULATIVE

| - CURRE | ENT YEAR GOALS FOR NEW |  |
|---------|------------------------|--|
| MEMBERS |                        |  |

CURRENT YEAR ACTUAL MEMBERS

LAST YEAR ACTUAL MEMBERS