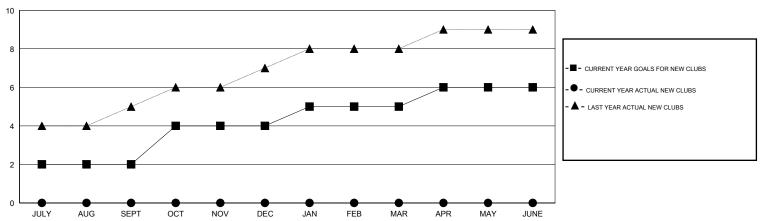

/AUG/SEPT | 150                | 32                                  | 132                | -100             |
| OCT/NOV/DEC           | 2                | 0         | 0                | 0                     | OCT/NOV/DEC   | 110                | 0                                   | 0                  | 0                |
| JAN/FEB/MAR           | 1                | 0         | 0                | 0                     | JAN/FEB/MAR   | 40                 | 0                                   | 0                  | 0                |
| APR/MAY/JUNE          | 1                | 0         | 0                | 0                     | APR/MAY/JUNE  | 0                  | 0                                   | 0                  | 0                |

### GOALS AND ACTUAL NEW CLUBS CUMULATIVE



#### GOALS AND ACTUAL MEMBERS CUMULATIVE



| - CURRE | ENT YEAR GOALS FOR NEW |  |
|---------|------------------------|--|
| MEMBERS |                        |  |

CURRENT YEAR ACTUAL MEMBERS

LAST YEAR ACTUAL MEMBERS

| DROPPED CLUBS: 0              |               | 14 CLUBS OF 70 ADDED 1 OR MORE<br>NEW MEMBERS | GENDER DISTRIBU<br>MALE<br>FEMALE     | 710N<br>2,027 (71.20%)<br>820 (28.80%) |
|-------------------------------|---------------|-----------------------------------------------|---------------------------------------|----------------------------------------|
| DROPPED MEMBERS               |               |                                               |                                       |                                        |
| DECEASED CLUB CANCELLED OTHER | 1<br>0<